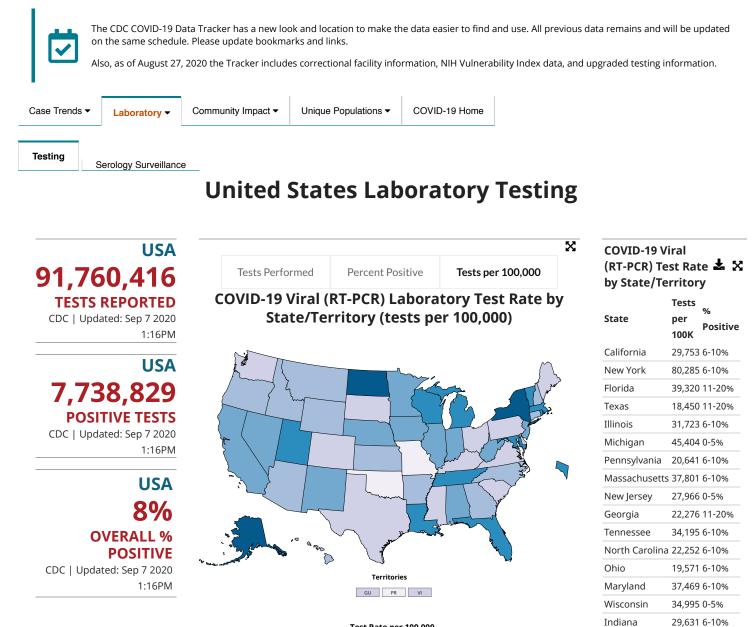

## CDC COVID Data Tracker

Maps, charts, and data provided by the CDC

CDC | Updated: Sep 7 2020 1:16PM

42,034 11-20%

20,414 11-20%

Louisiana

Virginia

**Disclaimer:** The data presented above represent viral COVID-19 laboratory test (reverse transcription polymerase chain reaction) results from laboratories in the United States, including commercial and reference laboratories, public health laboratories, hospital laboratories, and other testing locations. The data represent laboratory test totals —not individual people—and exclude antibody and antigen tests. The data are provisional and subject to change. The data presented may not include counts for the most recent 3 days due to the time it takes to report testing information. The data may also not include results from all testing sites within a jurisdiction (e.g., point-of-care test sites) and therefore reflect the majority, but not all, COVID-19 tests in the United States. The data do not include COVID-19 antigen or antibody testing results.